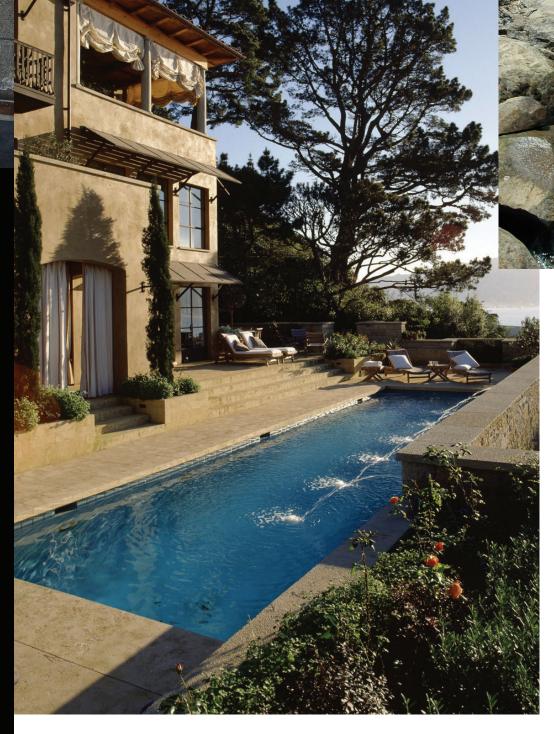

## The Stonemason

EDWARD WESTBROOK of QuarryHouse and his team of master stonemasons translate their ancient craft into a modern vernacular. With headquarters in Marin County and stone shops in Richmond, California, and Verona, Italy, the company sources, manages, fabricates, installs, and restores stone for both private residences and public spaces. Since 1993, they have partnered with the top interior designers, architects, and builders in California to create timeless structures.