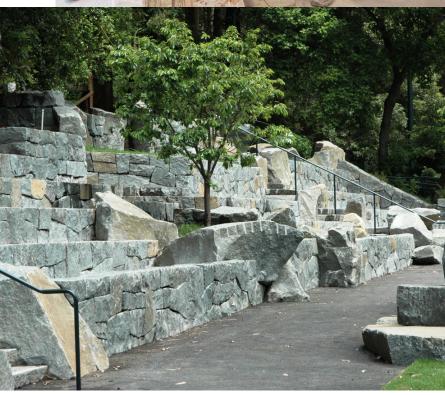

Westbrook worked with the late Lawrence Halprin on many projects, including the Letterman Digital Arts Center in San Francisco's Presidio. Halprin served as the Master Planner and Landscape Architect for the park. QuarryHouse installed stone pillars at the two entrances to greet visitors. They constructed a 500-foot meandering stream that transverses the 17-acre property from the remnants of a Northern Californian stream bed. Two stone belvederes with seating provide views of the Bay and Marina.